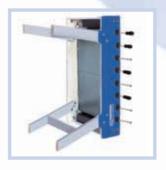

## MASTER PRO WEATHERPROOF

cod. MPROWRCLA cod. ean 8029975222035

Cabinet manufactured in 20 mm thick water-proof plywood covered with plastic laminate using a special water-proof glue for perfect sealing. Colour: blue with silver edges and logo. (fig. 2)