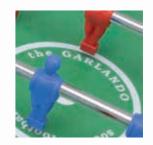

Nylon bushes with stainless steel ball bearings: they do not rust and allow high speed action, smoother play and reduced wear and tear.

Unbreakable moplen players moulded onto the bars. Colour: red/blue. (fig. 4)

Non-rotating goalkeeper (180 degrees) or rotating goalkeeper (360 degrees) on choice.

Playfield in water-resistant plywood covered with plastic laminate using a special water-proof glue for perfect sealing. Green background with white lines to look like a football ground.