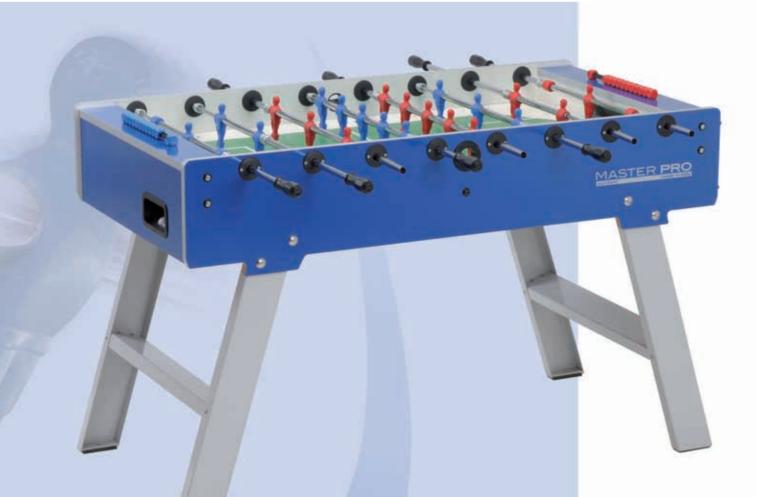

## MASTER PRO WEATHERPROOF

cod. MPROWRCLA cod. ean 8029975222035

Cabinet manufactured in 20 mm thick water-proof plywood covered with plastic laminate using a special water-proof glue for perfect sealing. Colour: blue with silver edges and logo. (fig. 2)

Metal legs coated with water-resistant powder varnish. The legs fold below the cabinet.

16mm diameter high stress resistance steel bars coated with anti-rust chromium-plating. On choice, going-through bars or telescopic safety bars (fig.3).

Nylon bushes with stainless steel ball bearings: they do not rust and allow high speed action, smoother play and reduced wear and tear.

Unbreakable moplen players moulded onto the bars. Colour: red/blue. (fig. 4)

Non-rotating goalkeeper (180 degrees) or rotating goalkeeper (360 degrees) on choice.

Playfield in water-resistant plywood covered with plastic laminate using a special water-proof glue for perfect sealing. Green background with white lines to look like a football ground.

A ball pocket behind each goal mouth allows easy ball retrieval.

Plastic score counters in colours matching the players.

10 white Standard balls supplied.

1

\_ :

4