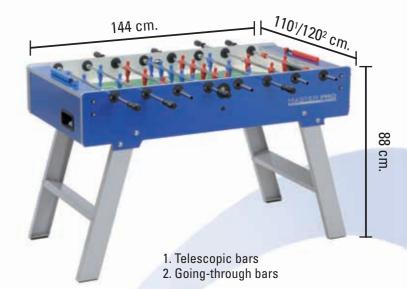

Metal legs coated with water-resistant powder varnish. The legs fold below the cabinet.

16mm diameter high stress resistance steel bars coated with anti-rust chromium-plating. On choice, going-through bars or telescopic safety bars (fig.3).